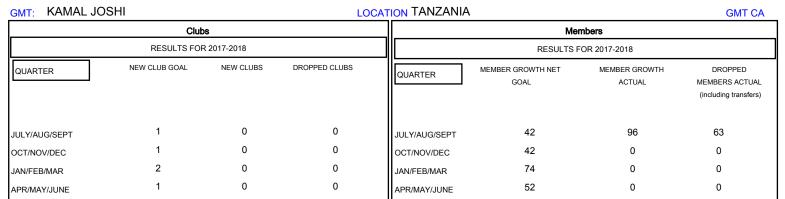

## District 411 B

Results as of: 09/30/2017

| DROPPED CLUBS: 0 |    | 20 CLUBS OF 48 ADDED 1 OR MORE<br>NEW MEMBERS | GENDER DISTRIBUTION           MALE         969 (65.47%)           FEMALE         511 (34.53%) |     |
|------------------|----|-----------------------------------------------|-----------------------------------------------------------------------------------------------|-----|
| DROPPED MEMBERS  |    |                                               | Women Percentage Fiscal Year Goal: 40%                                                        |     |
| DECEASED         | 1  |                                               | TOTAL FAMILY UNIT MEMBERS                                                                     | 479 |
| CLUB CANCELLED   | 0  |                                               |                                                                                               | 273 |
| OTHER            | 62 |                                               | FAMILY MEMBERS PAYING HALF 2  DUES                                                            |     |
| TOTAL            | 63 |                                               |                                                                                               |     |