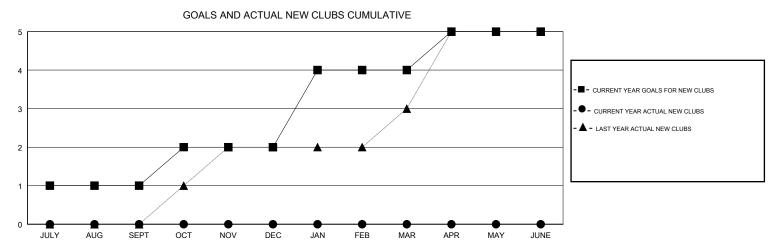

## District 411 B

Results as of: 09/30/2017

| DROPPED CLUBS: 0 |    | 20 CLUBS OF 48 ADDED 1 OR MORE<br>NEW MEMBERS | GENDER DISTRIBUTION           MALE         969 (65.47%)           FEMALE         511 (34.53%) |     |
|------------------|----|-----------------------------------------------|-----------------------------------------------------------------------------------------------|-----|
| DROPPED MEMBERS  |    |                                               | Women Percentage Fiscal Year Goal: 40%                                                        |     |
| DECEASED         | 1  |                                               | TOTAL FAMILY UNIT MEMBERS                                                                     | 479 |
| CLUB CANCELLED   | 0  |                                               |                                                                                               | 273 |
| OTHER            | 62 |                                               | FAMILY MEMBERS PAYING HALF 2  DUES                                                            |     |
| TOTAL            | 63 |                                               |                                                                                               |     |