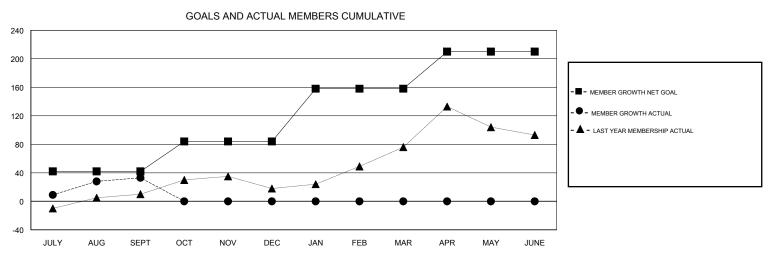

## District 411 B

Results as of: 09/30/2017

| DROPPED CLUBS: 0 |    | 20 CLUBS OF 48 ADDED 1 OR MORE<br>NEW MEMBERS | GENDER DISTRIBUTION           MALE         969 (65.47%)           FEMALE         511 (34.53%) |     |
|------------------|----|-----------------------------------------------|-----------------------------------------------------------------------------------------------|-----|
| DROPPED MEMBERS  |    |                                               | Women Percentage Fiscal Year Goal: 40%                                                        |     |
| DECEASED         | 1  |                                               | TOTAL FAMILY UNIT MEMBERS                                                                     | 479 |
| CLUB CANCELLED   | 0  |                                               |                                                                                               | 273 |
| OTHER            | 62 |                                               | FAMILY MEMBERS PAYING HALF 2  DUES                                                            |     |
| TOTAL            | 63 |                                               |                                                                                               |     |